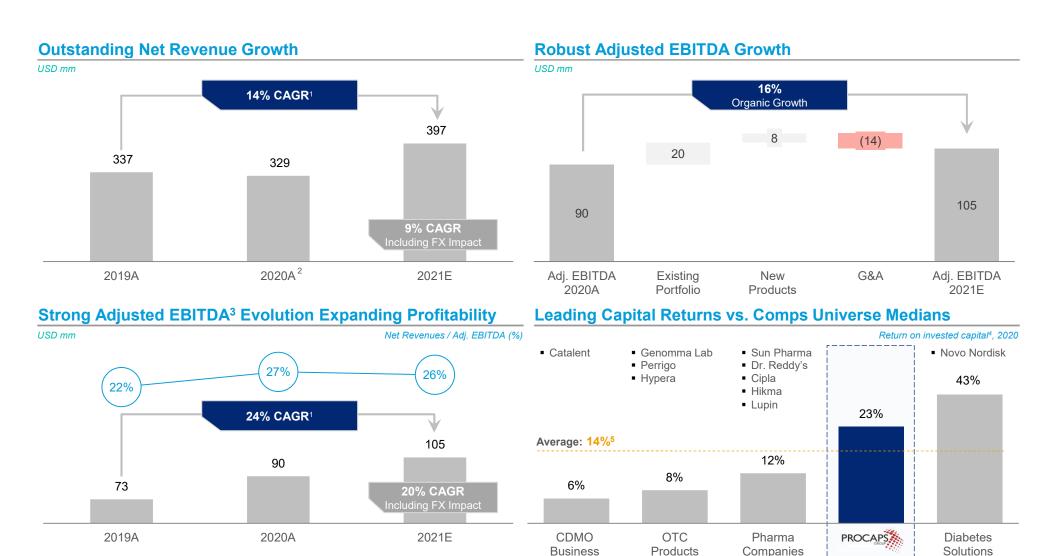

\$388mm **>** \$436mm

2020 2021E

Adj. EBITDA<sup>1</sup>

\$90mm -> \$105mm

2020 2021E

34 patents and 5,335 trademarks

Largest pharmaceutical integral CDMO (iCDMO) in

Latin America and **top 3 globally** in terms of volume of softgel production capacity<sup>2</sup>

## Track Record of Strong Growth, Margin Expansion and High ROIC

Source: Capital IQ, Forbes, Bloomberg, public information from the companies and Procaps analysis

Note: (1) Constant Prices 2020 (AoP); (2) In 2020, the Company implemented a strategic plan to reduce the number of trade days by deliberately drawing down the amount billed to distributors. While sales decreased to adjust the inventory levels, the growth trend with the final consumer is trending positively; (3) Adjusted by Severance & Other Non-Recurring Items, One-Time Trade Days Stabilization Impact, Synergies & Cost Savings and COVID Expenses; (4) ROIC = ((EBIT) x (1 – eff. tax rate)) / (fixed assets + intangible assets + WK (exc. cash-like items)); (5) Market avg. excludes Procaps