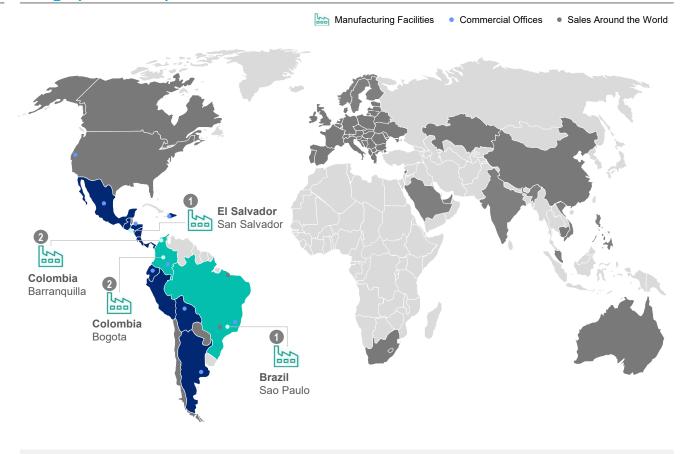

# Leading Regional Pharmaceutical Player with Global Reach and Highly Accomplished Management Team Presence in 13 Countries with Product Reach Across ~50 Markets

#### **Highlights**

- Global reach through Softgel CDMO business with other products to follow similar internationalization
- 6 production facilities in Colombia, Brazil and El Salvador
- First FDA-approved Rx pharmaceutical plant in South America
- One of the only 5 Hormonal Softgel plants in the world
- Vertically and horizontally integrated to deliver formulations at premium prices at competitive costs
- Average Management team experience of ~30 years

#### **Geographical Footprint**

Certified by several regulatory entities

Source: Procaps